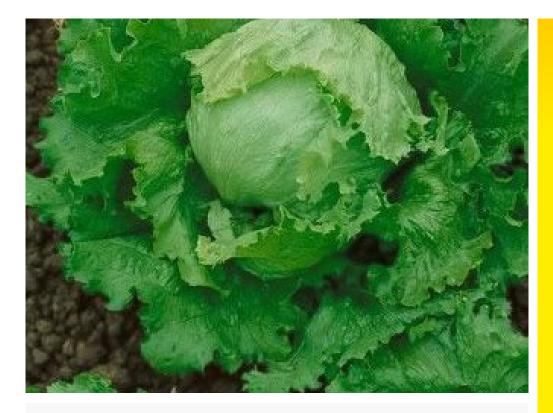

## **Iceberg Lettuce**

- Large, dark green wrapper leaves
- Can withstand hot conditions
- Tolerant to Tip Burn
- Produces firm head that has a sweet taste
- Large plant habit

Thinking vegetable seeds?

Think **Terranova.** 